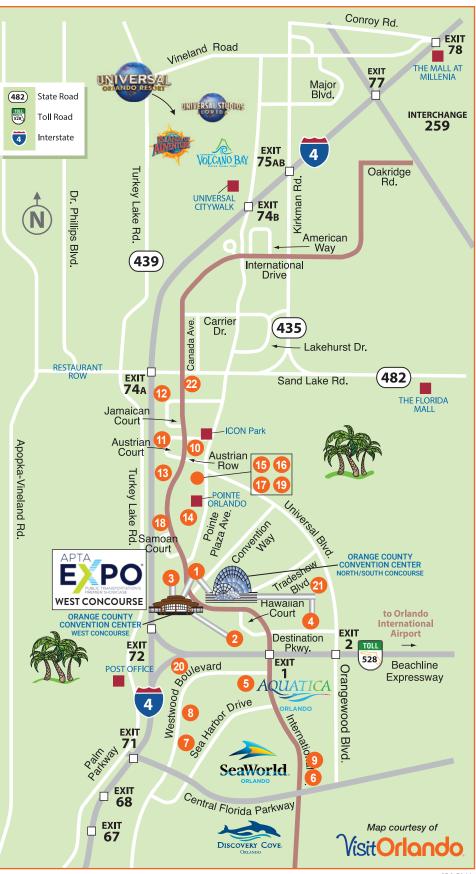

#### Connected to Convention Center -West Concourse

PEDESTRIAN BRIDGE

- 1. Hyatt Regency Orlando
- 2. Rosen Centre Hotel
- 3. Rosen Plaza Hotel

## Connected to Convention Center

North/South Concourse with pedestrian bridge access to West Concourse PEDESTRIAN BRIDGE

4. Hilton Orlando

# SeaWorld/International Drive

#### South Area

- 5. DoubleTree by Hilton Orlando at SeaWorld
- 6. Fairfield Inn & Suites by Marriott Orlando at SeaWorld
- 7. Hilton Garden Inn Orlando At SeaWorld
- 8. Renaissance Orlando At SeaWorld
- 9. SpringHill Suites Orlando at SeaWorld

#### International Drive & Convention Center Area

- 10. Castle Hotel, Autograph Collection
- 11. Courtyard by Marriott International Drive/ Convention Center
- 12. Embassy Suites by Hilton Orlando International Drive/ICON Park
- 13. Embassy Suites Hotel Orlando-International Drive Convention Center
- 14. Hampton Inn Orlando-International Drive/ Convention Center
- 15. Homewood Suites by Hilton Orlando-International Drive/Convention Center
- 16. Hyatt Place Orlando I-Drive/Convention Center
- 17. Residence Inn Orlando Convention Center
- 18. Rosen Inn at Pointe Orlando
- 19. SpringHill Suites by Marriott Orlando Convention Center
- 20. Tru By Hilton Orlando Convention Center Area
- 21. Vista Cay Resort By Millenium
- 22.Wyndham Orlando Resort International Drive